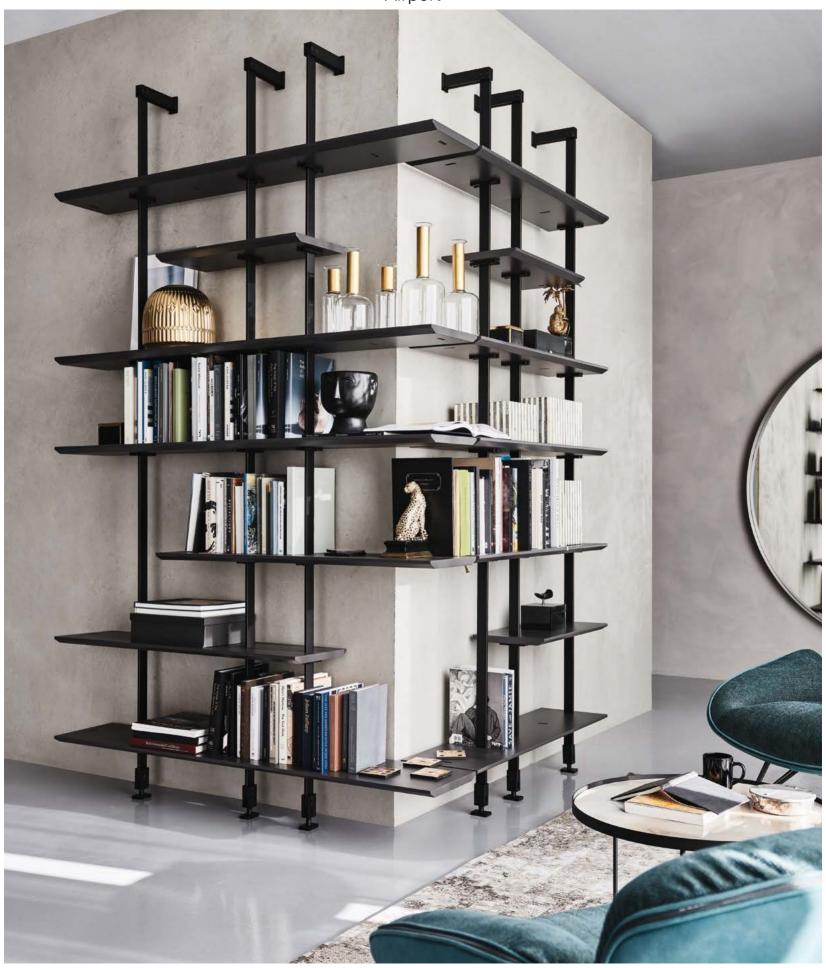

<sup>▲</sup> AIRPORT (Y) bookcase with black structure and brushed bronze shelves

<sup>■</sup> AIRPORT (Y) bookcase with white structure and shelves

▲ AIRPORT (X) bookcase with black structure and burned oak shelves