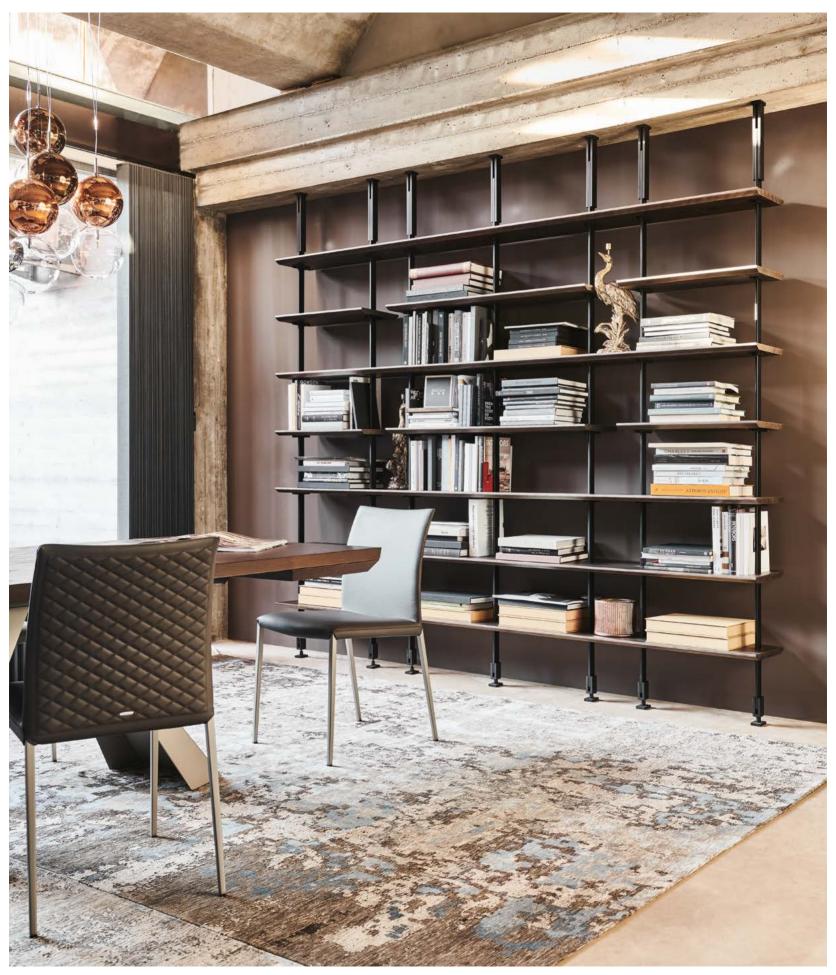

AIRPORT (X) bookcase with black frame and graphite shelves - WISH MAGNUM mirror with brushed bronze frame - BILLY KERAMIK coffee table with black base and alabastro ceramic top - RADJA rug