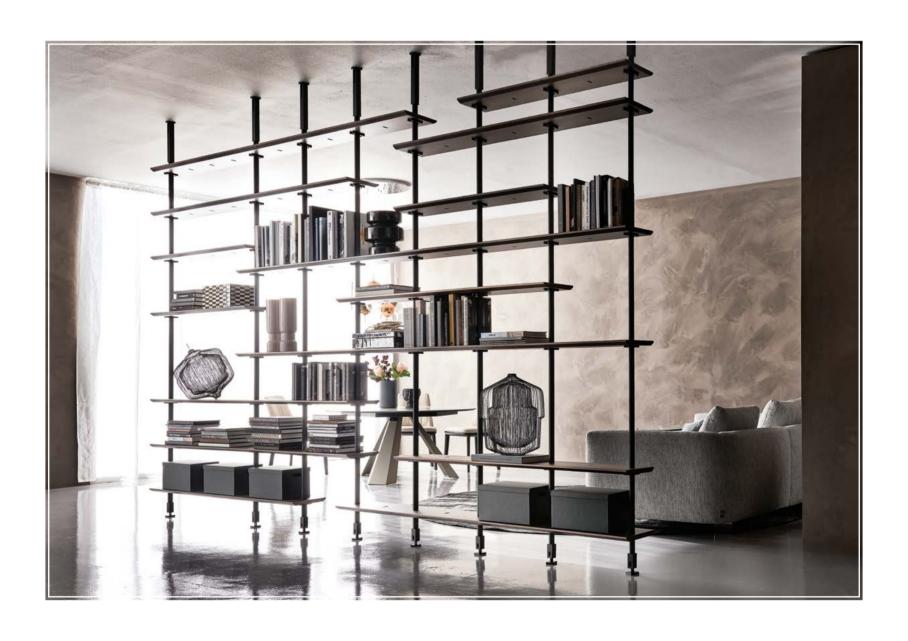

<sup>▲</sup> AIRPORT (Y) bookcase with black structure and brushed bronze shelves

<sup>■</sup> AIRPORT (Y) bookcase with white structure and shelves

▲ AIRPORT (X) bookcase with black structure and burned oak shelves