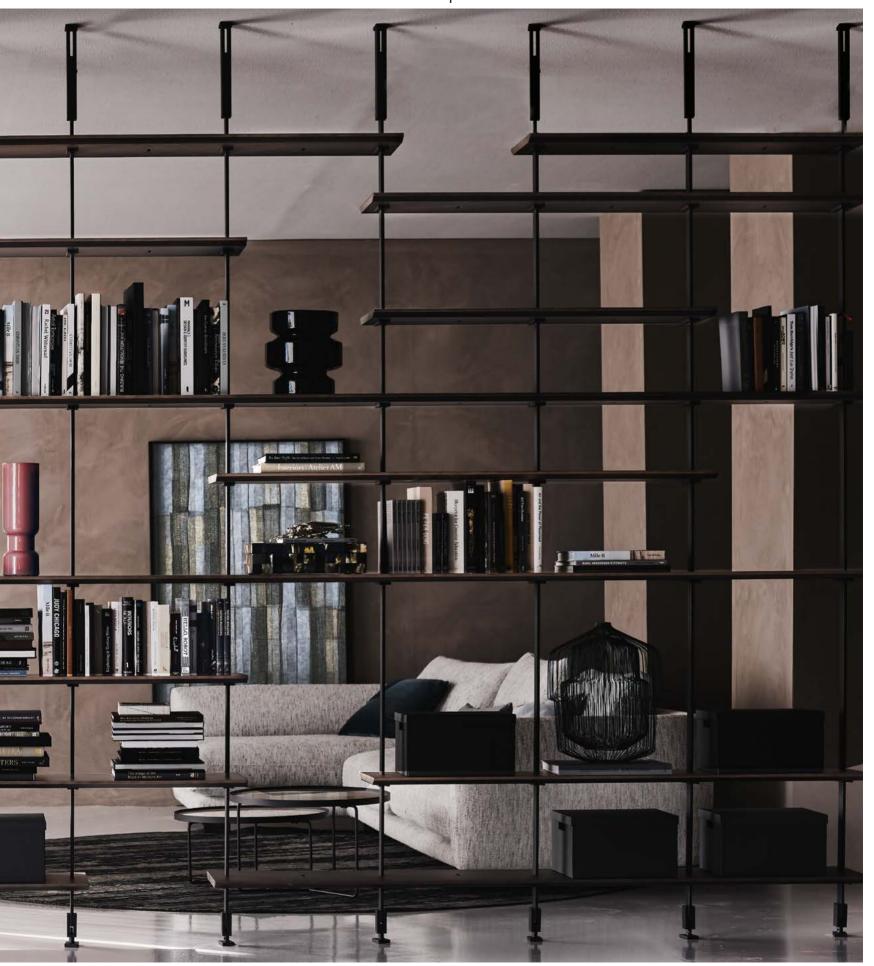

AIRPORT (X) bookcase with black frame and graphite shelves - WISH MAGNUM mirror with brushed bronze frame - BILLY KERAMIK coffee table with black base and alabastro ceramic top - RADJA rug