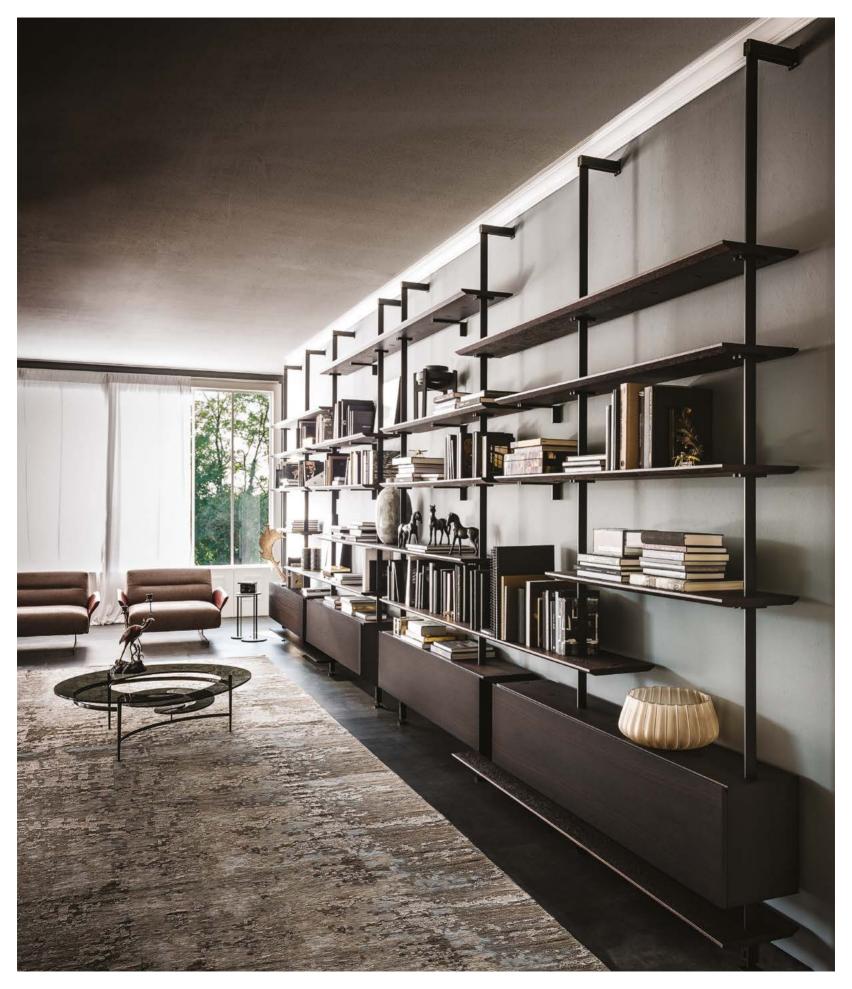

AIRPORT (X) bookcase with black frame and graphite shelves - WISH MAGNUM mirror with brushed bronze frame - BILLY KERAMIK coffee table with black base and alabastro ceramic top - RADJA rug