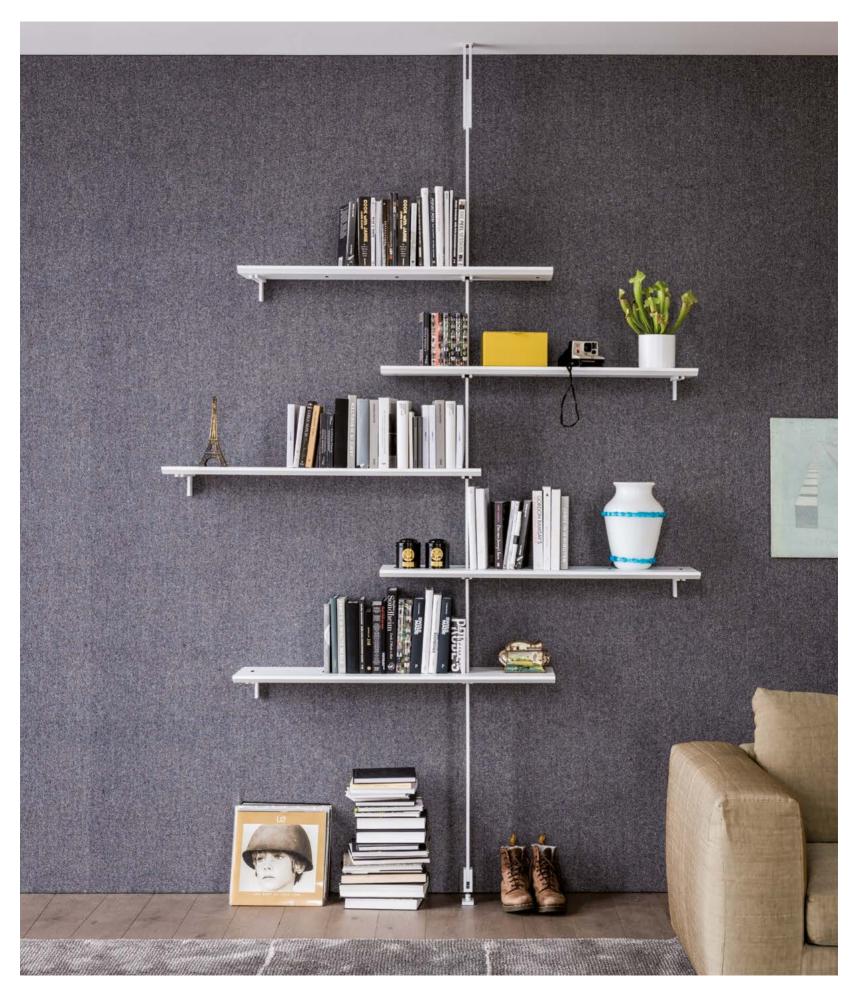

<sup>▲</sup> AIRPORT (Y) bookcase with black structure and brushed bronze shelves

<sup>■</sup> AIRPORT (Y) bookcase with white structure and shelves

▲ AIRPORT (X) bookcase with black structure and burned oak shelves