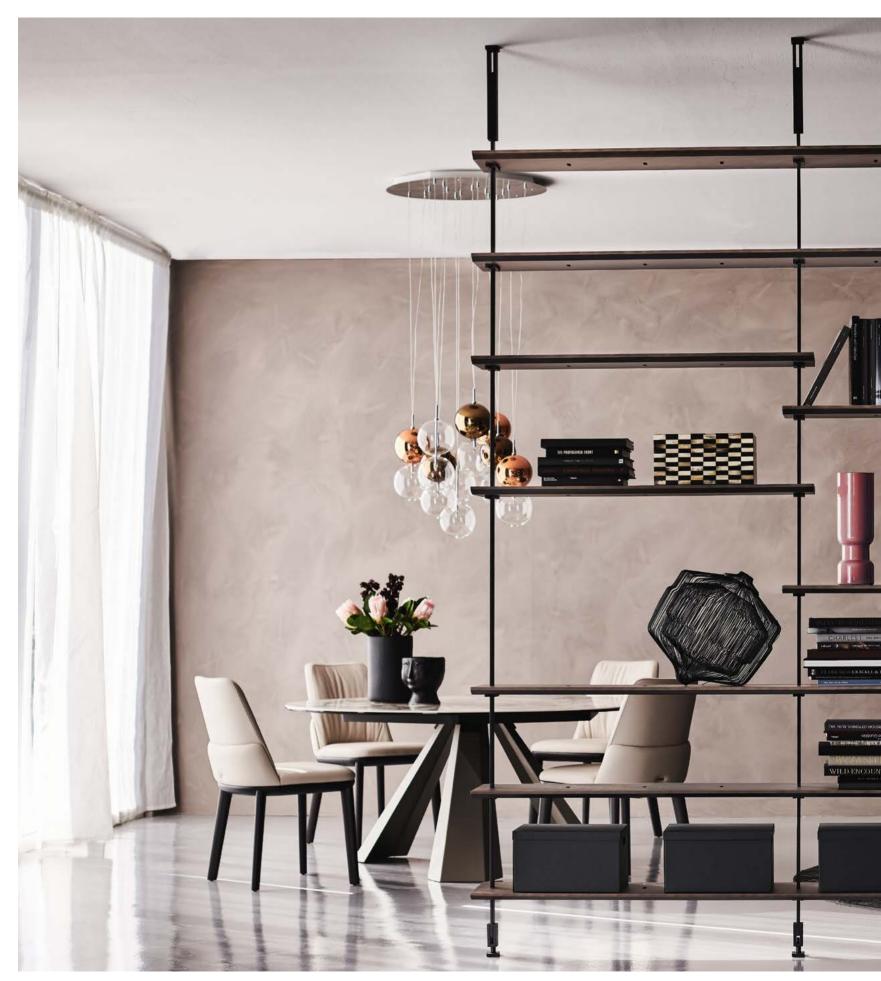

<sup>▲</sup> AIRPORT (Y) bookcase with black structure and brushed bronze shelves

<sup>■</sup> AIRPORT (Y) bookcase with white structure and shelves

▲ AIRPORT (X) bookcase with black structure and burned oak shelves