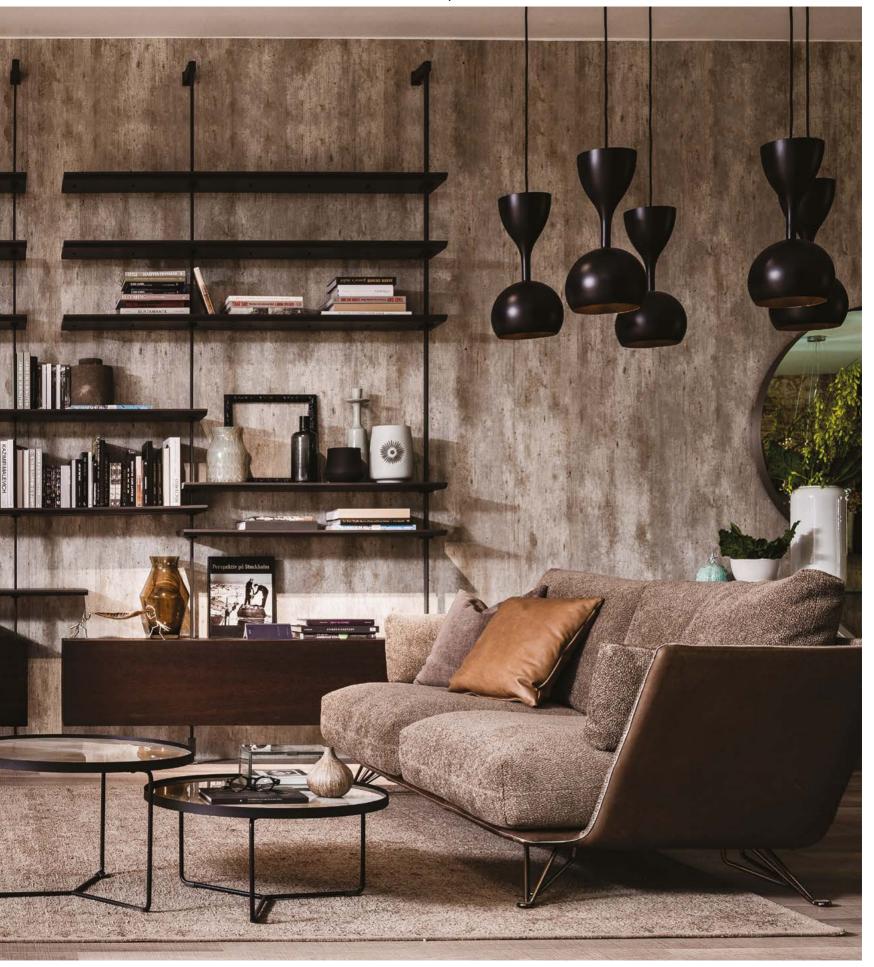

<sup>▲</sup> AIRPORT (Y) bookcase with black structure and brushed bronze shelves

<sup>■</sup> AIRPORT (Y) bookcase with white structure and shelves

▲ AIRPORT (X) bookcase with black structure and burned oak shelves