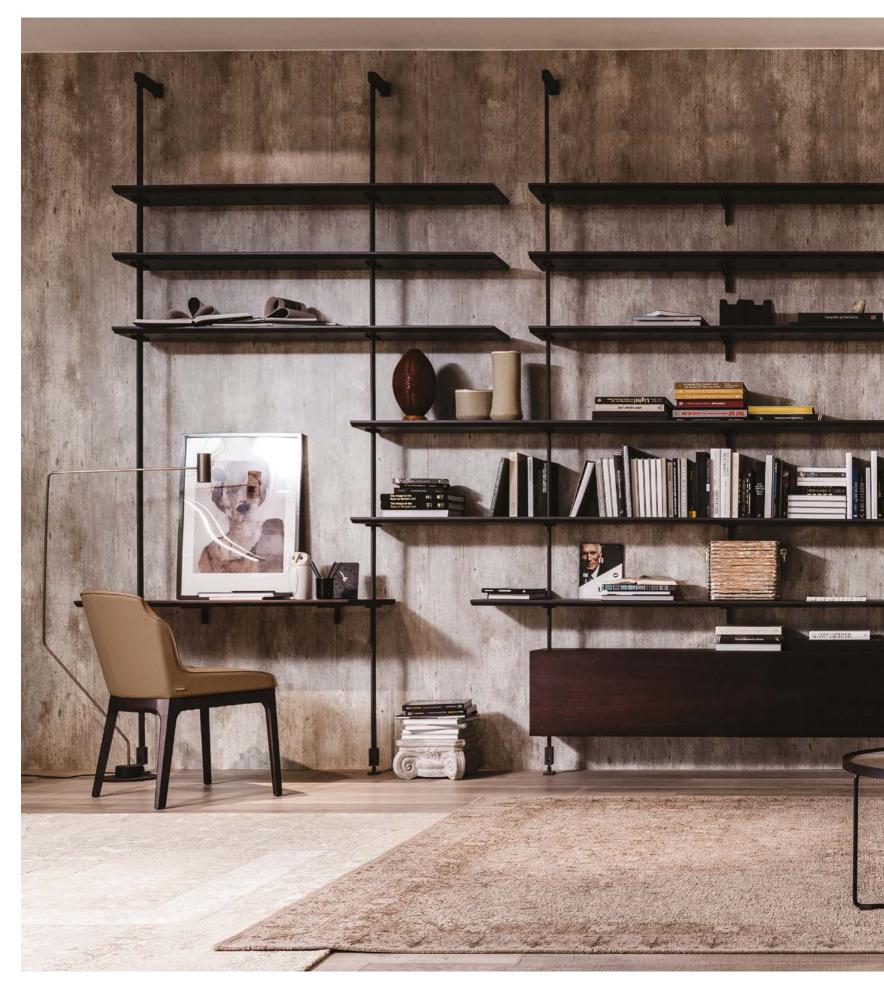

<sup>▲</sup> AIRPORT (Y) bookcase with black structure and brushed bronze shelves

<sup>■</sup> AIRPORT (Y) bookcase with white structure and shelves

▲ AIRPORT (X) bookcase with black structure and burned oak shelves