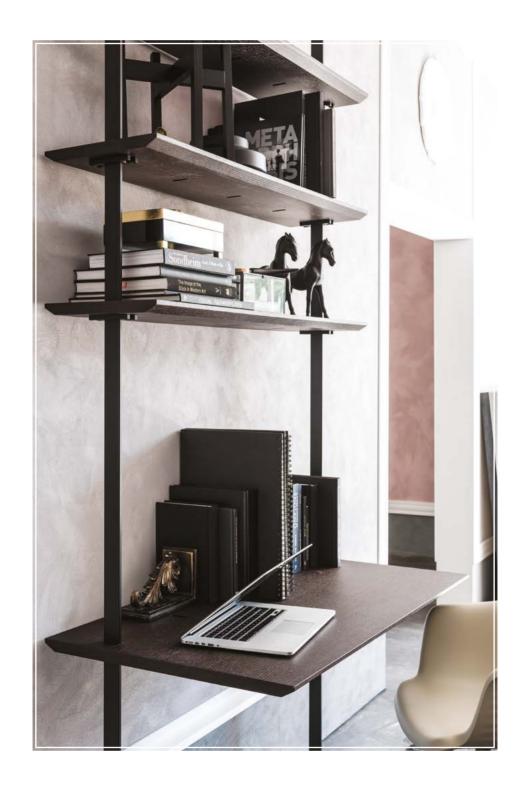

## Airport Giorgio Cattelan | 2014

Libreria componibile con fissaggio a muro (X) o a soffitto (Y). Montanti e staffe in acciaio verniciato goffrato titanio, bronzo, graphite, bianco o nero. Ripiani e contenitori in legno verniciato goffrato graphite, bianco, in noce Canaletto, rovere bruciato, Brushed Bronze o Brushed Grey.

Modular wall (X) or ceiling-hanging (Y) bookcase. Brackets and pillars in titanium, bronze, graphite, white or black embossed lacquered steel. Shelves and containers in Canaletto walnut, burned oak, embossed graphite or white painted wood, Brushed Bronze or Brushed Grey.