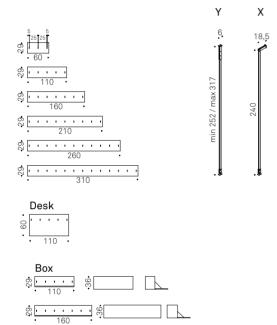

## Airport Giorgio Cattelan | 2014

Libreria componibile con fissaggio a muro (X) o a soffitto (Y). Montanti e staffe in acciaio verniciato goffrato titanio, bronzo, graphite, bianco o nero. Ripiani e contenitori in legno verniciato goffrato graphite, bianco, in noce Canaletto, rovere bruciato, Brushed Bronze o Brushed Grey.

Modular wall (X) or ceiling-hanging (Y) bookcase. Brackets and pillars in titanium, bronze, graphite, white or black embossed lacquered steel. Shelves and containers in Canaletto walnut, burned oak, embossed graphite or white painted wood, Brushed Bronze or Brushed Grey.